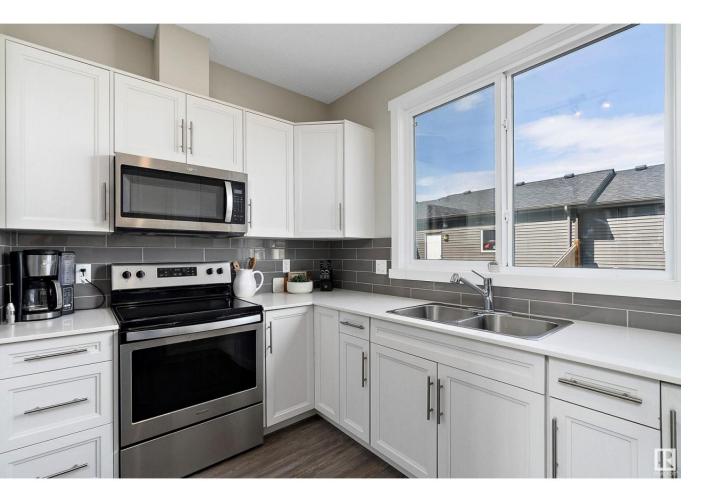

## Edmonton Alberta

Amazing location with Glennridding Park and playground right across the street--plus no condo fees! This stylish and modern townhome offers an open-concept main floor with vinyl plank flooring, large windows, and loads of natural light. The bright white kitchen features quartz countertops, stainless steel appliances, and a corner pantry. You'll love the spacious dining and living areas, plus the added convenience of a 2-piece bath and mudroom off the back entrance. Upstairs, the primary bedroom includes a walk-in closet and 3-piece ensuite. Two more bedrooms, a 4-piece bath, and upper-floor laundry complete the level. The fully finished basement features a large rec room, 4th bedroom, and another full bath--perfect for guests or family. Outside, enjoy your private deck, fenced yard, and double detached garage. Steps to trails, ponds, shopping, and schools with easy access to the Henday and nearby bus routes. Welcome home! (id:6769)