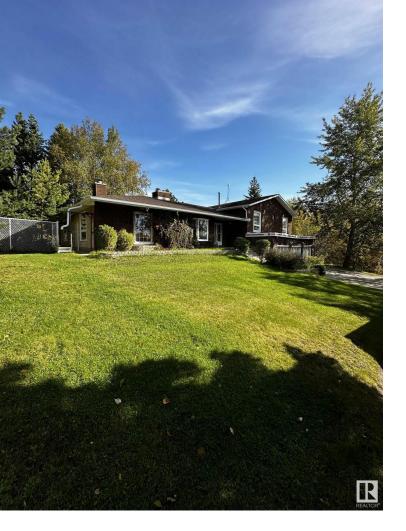

## 229 1017 twp rd 540 Rural Parkland County AB \$809,900

PRIVATE lot with spruce trees, with a circle drive way that leads you this 3100 sg ft home, plus triple car garage heated, luxury living in this well maintained home .with 5 bedrooms, Massive primary bedroom with 5 pec ensuite, the home has alot of character Gorgeous Kitchen with double side fireplace sitting area, french doors to deck, large formal dinning room. peaceful sitting room with snd fireplace, main floor family room, and a great games room and extra bedroom with new carpet, .WALKOUT 3D LEVEL family room with a pellet stove, double doors leading to the deck with a pool area huge deck, miur lake school is close by, 10 mins to Stony Plain plus the seller just replace the water system, pressure tank, softener, an filter