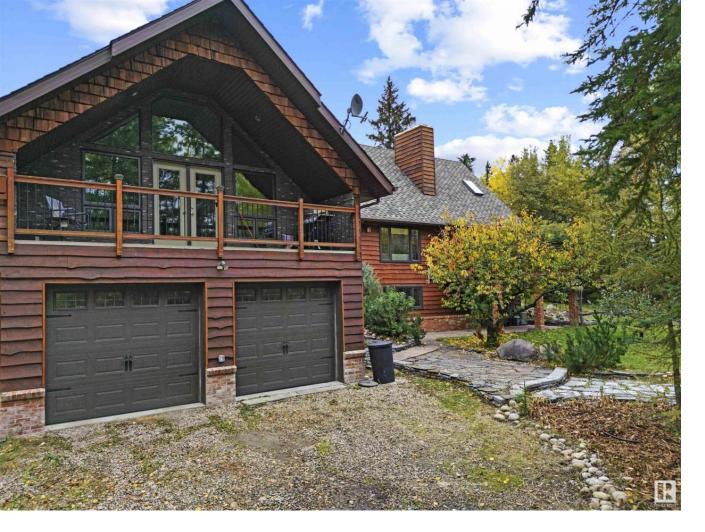

## 52009 RGE ROAD 214 229 Rural Strathcona County AB

WILDWOOD RETREAT - Escape to tranquility in this rural haven, just 12 minutes from Sherwood Park. Nestled in beautiful trees, backing a 20-acre forested reserve with walking trails, this meticulously maintained home offers stunning natural beauty. Natural stone steps lead you to the front door where a huge mudroom greets you. Step inside to a grand living space with vaulted ceilings, a floor-to-ceiling fireplace feature, and sliding doors leading to a deck with breathtaking sunrise/sunset views. The kitchen boasts real wood cabinets, updated appliances, luxurious gas stove, and a back entrance to your private wooded oasis. Upstairs, discover a large & bright primary with a 2-pc ensuite, two spacious bedrooms and 4pc bath. Walkout basement features a large rec room, gas fireplace, 5th bedroom, and access to your front patio/Koi Pond. Heated triple garage is massive, and features an incredible all season "A" Frame bonus living area above it, this space is a dream. A true retreat, perfect for entertaining!