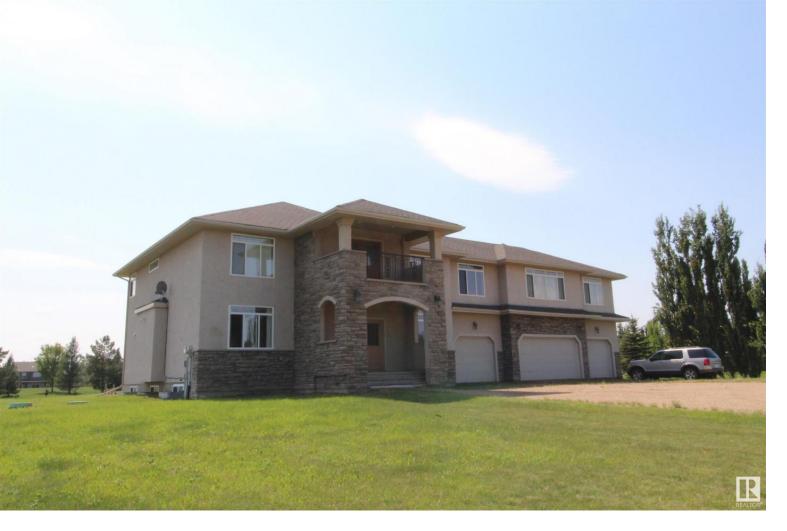

## 52477 HWY 21 229 Rural Strathcona County AB \$1.100.000

Under property tax assessment !!! A huge over 6300 sqft of living space 2 storey home with a 4 car garage on 2 acres. Outstanding property just on the outskirts of Sherwood park in the Ranchlands subdivision off HWY 21. Gourmet Kitchen with island and large eating nook overlooking family room with fireplace. Formal living and dining rooms.Hardwood and ceramic floors on the main floor with 9 ft ceilings. 4 big bedrooms up, including a huge master with a 5 piece ensuite, jacuzzi and fireplace. 2 bedrooms share 4 piece bath while the 4th bedroom has its own 4 piece ensuite. A masive 40x25 ft bonus/party room with fireplace and wet bar over the garage with stairwell down to garage.Fully finished basement with rec room,bathroom and an office.Municipal water and sewer system. Looking for a big home this is it..