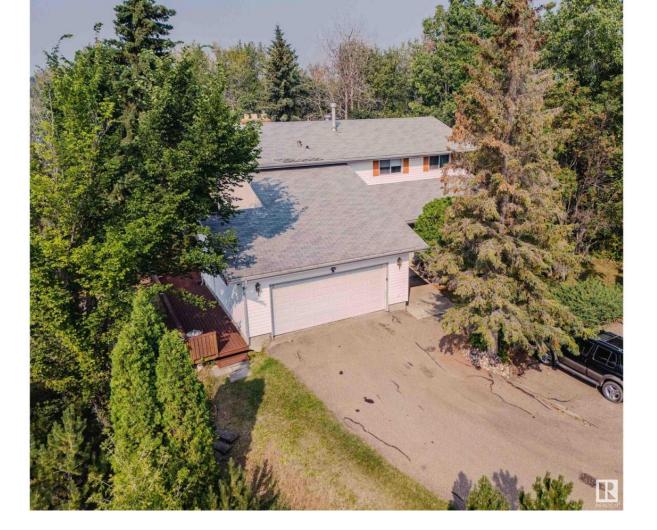

## Rural Strathcona County Alberta

CUSTOM BUILT SANCTUARY..JUST MINUTES TO THE PARK!...NESTLED ON A SERENE 2.9 ACRE LOT(backs on 36-acre ravine). 5 BEDROOMS, 3.5 BATHROOMS FEELS LIKE A MOVIE SCENE DRIVING UP..28 X 48 SHOP!..HORSE PADDOCK IN FRONT.~!WELCOME HOME!~ Best described as a peaceful retreat from the everyday hustle. Cute entrance, large foyer, w/ living room to your right, flex/ dining joins the country kitchen, and PERFECT family room. Access to the back deck, built in hot tub; expansive southwest-facing yard. Take in stunning views/abundant wildlife out back. The home is bright and inviting, with an open-concept/ flow. The second floor offers two good -sized bedrooms, a versatile bonus room/bedroom, and a generous primary suite( you have to see it, wood fireplace and a distinctly cool en-suite! Basement is a Walkout, another bedroom, wood burning stove and tons of storage. All this 2 minutes from Sherwood Park this is the ultimate family home, just waiting for you to create your own memories!!! this is the one>.. (id:6769)