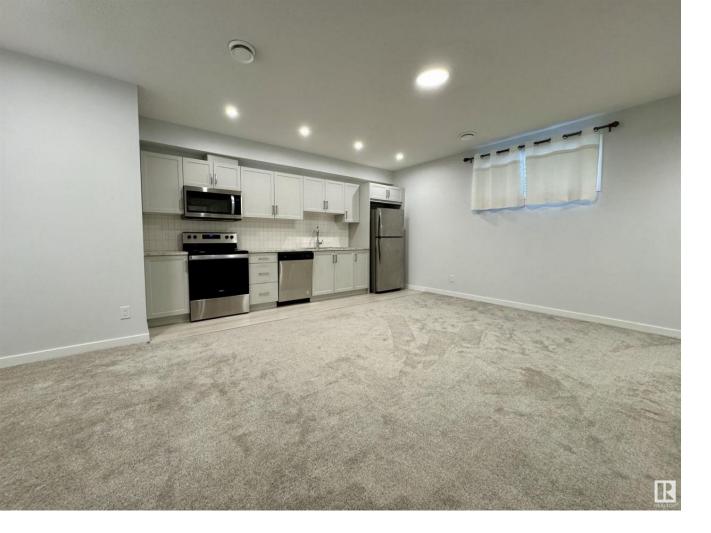

## Edmonton Alberta

This charming one-bedroom basement suite in the desirable Secord community. The suite features a private entrance to your spacious open-concept living area with large windows that allow natural light to fill the space. The well-equipped kitchen includes modern appliances and ample storage, making meal preparation a breeze. This home is built with solar panels, tankless hot water and high efficiency furnace to keep utilities low. Tenant required to pay 30% of power, garbage removal, water, and 100% heat. Enjoy the convenience of in-suite laundry, ensuring you have everything you need for a hassle-free lifestyle. Situated in the family-friendly Secord area, you'll have access to nearby parks, schools, and shopping centres. Street parking, public transit options are also easily accessible, making commuting a breeze. Plus, with major roadways just a short drive away, you can enjoy a quick connection to the rest of the city. (id:6769)