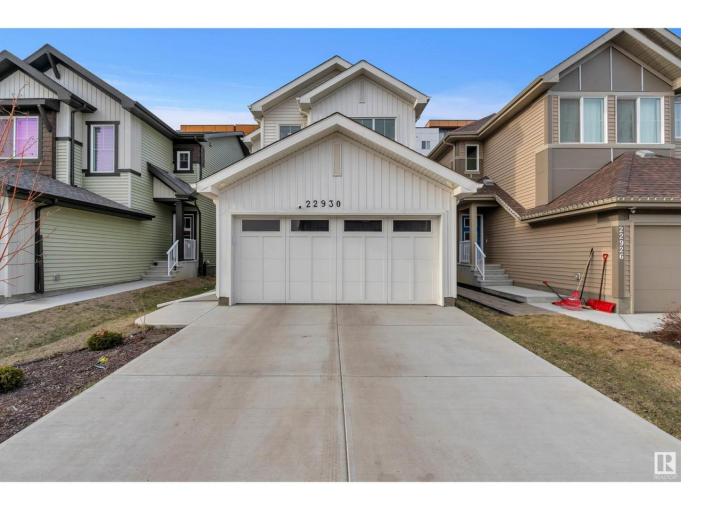

## Edmonton Alberta

\$499,998

Beautiful Detached Home with double car garage Nestled in the highly sought-after neighbourhood of Secord, this home epitomizes modern living with its clean lines + efficient layout. upon entrance on main floor you will find mudroom, half bath, living area, dining nook, kitchen & pantry. Upper level you will find bonus room, primary bedroom with W/I Closet & ensuite, 2 more bedrooms & common bathroom. Laundry room on upper level. Unfinished Basement with separate entrance is ready for your personal finishes. Located right off Anthony Henday, within minutes drive to Whitemud Drive, Stony Plain Road, Lewis Farms Transit Centre, Misericordia Community Hospital, schools, shopping, golf, and parks. (id:6769)