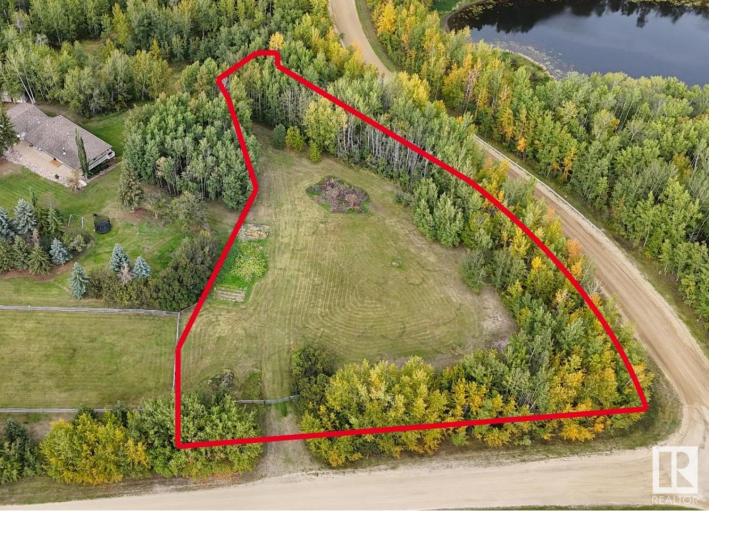

## Rural Parkland County Alberta

\$209,900

EXCELLENT LOCATION TO BUILD YOUR DREAM HOME! Brand new 1.697 acre corner lot in Douglas Meadows, an established subdivision located only 10 minutes north of Spruce Grove and Stony Plain. This sloping lot is the perfect spot for your future walkout-basement home; FULLY FENCED with a GATED DRIVEWAY, landscaped with cut grass and lined with mature trees, garden is tilled and ready for next spring everything is ready for you to start planning your build! Located in the beautiful rolling hills of Parkland County near Muir Lake School, multiple golf courses and conservation lands/natural areas with easy access to Highway 779, Yellowhead Highway; a short 15- minute commute to St. Albert and only 20 minutes to Edmonton. Fantastic opportunity! (id:6769)