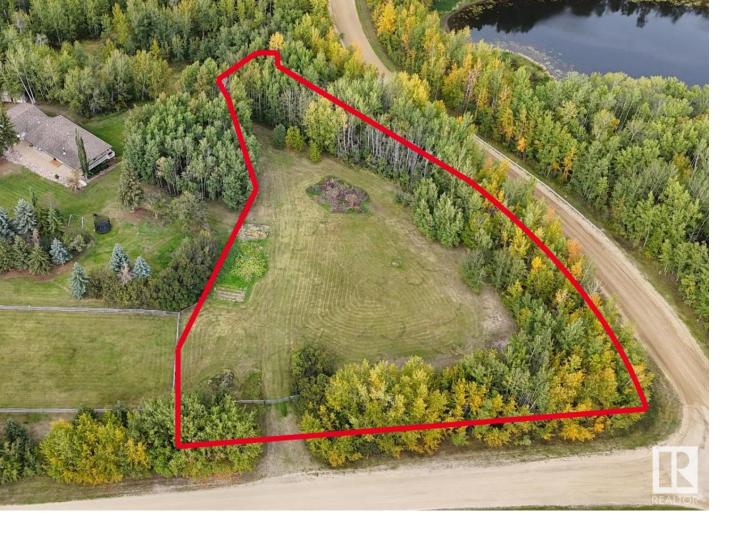

## 22A-54108 Range Road 280 Rural Parkland County AB

\$199,900

EXCELLENT LOCATION TO BUILD YOUR DREAM HOME! Brand new 1.697 acre corner lot in Douglas Meadows, an established subdivision located only 10 minutes north of Spruce Grove and Stony Plain. This sloping lot is the perfect spot for your future walkout-basement home; FULLY FENCED with a GATED DRIVEWAY, landscaped with cut grass and lined with mature trees, garden is tilled and ready for next spring everything is ready for you to start planning your build! Located in the beautiful rolling hills of Parkland County near Muir Lake School, multiple golf courses and conservation lands/natural areas with easy access to Highway 779, Yellowhead Highway; a short 15- minute commute to St. Albert and only 20 minutes to Edmonton. Fantastic opportunity!