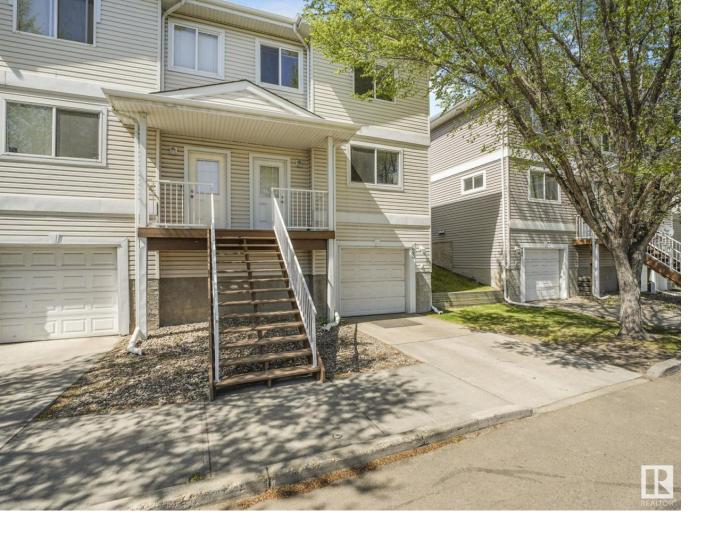

## Edmonton Alberta

\$250,000

3 BEDROOM, 1.5 BATH TOWNHOUSE ~ SINGLE ATTACHED GARAGE ~ END UNIT ~ Check out this amazing townhouse on a quiet crescent in Canon Ridge close to the River Valley. The main floor boasts a spacious living room, a well-appointed kitchen with a convenient breakfast bar, a welcoming dining area, and a convenient 2-piece bathroom. Upstairs, you'll find three generously sized bedrooms and a full bathroom, providing ample space for your family. Fully Finished Basement with a laundry area and tons of extra storage space, SINGLE ATTACHED GARAGE, private patio area backing greenspace behind the unit, full driveway for an additional vehicle and lots of visitor parking, well maintained family friendly complex, quick access to Yellowhead Trail and a short commute to the CLARVIEW LRT. This is the perfect starter home or great for a long term investment. (id:6769)