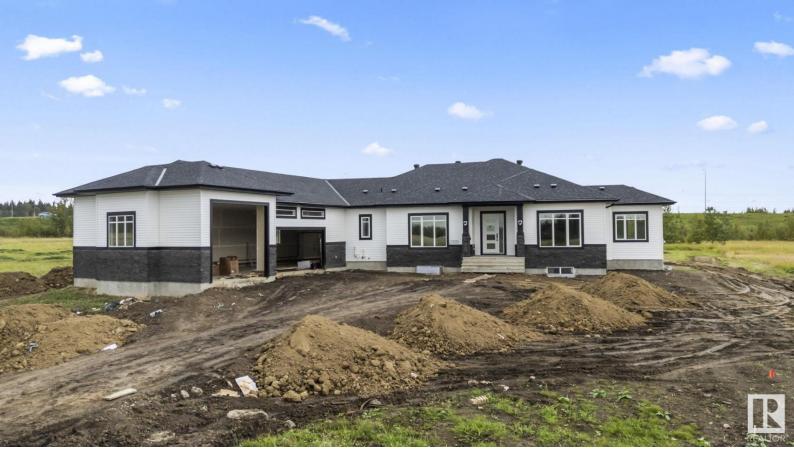

## 26425 532a TWP Road 23 Rural Parkland County AB

\$899,000

Experience the tranquility of country living just minutes from Edmonton and Spruce Grove in this spacious bungalow located in Legend Estates. Set on a generous 1-acre city serviced lot, this nearly 2400 sq ft home features 10 ft ceiling throughout, with an impressive 11 ft ceiling in the master bedroom. This residence includes 3 beds, 2.5 baths, and a den, offering plenty of space for various lifestyle needs. The oversized triplecar garage is capable of accommodating an RV and up to 5 vehicles. The unfinished basement provides an opportunity for customization, whether you envision a home theatre, golf simulator, additional bedrooms or a bar. This property is available for quick possession, providing a seamless transition to your new home.