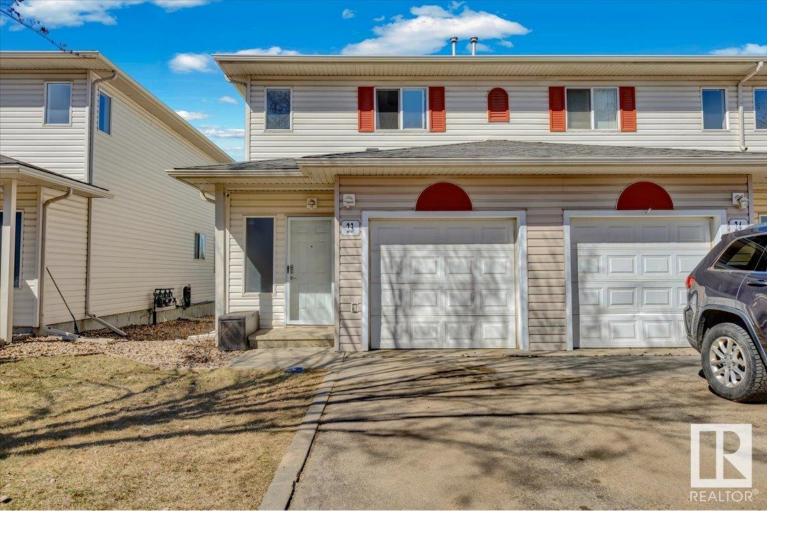

## Edmonton Alberta

\$265,000

END UNIT TOWNHOUSE BACKING A GREEN SPACE! Welcome to Canon ridge! A family friendly community that has walking trails, playgrounds & dog parks! Upon entering the home, you're sure to love the open concept floor plan. The large windows along the back & side of the home flood the space w/ natural light. The kitchen has refinished kitchen cabinetry, new countertops, new backsplash, some newer appliances, & loads of counter space for cooking. The kitchen opens up to the living room w/ a corner gas fireplace, & a stunning view overlooking a green space w/ NO DIRECT NEIGHBOURS BEHIND! Upstairs has 2 bedrooms, each w/ their own walk-in closet. The primary room has a 3pc ensuite. The basement is unfinished & awaiting your personal touch. Other features include an oversized single garage w/ extra room for storage, newer washer/dryer, central vac, some new light fixtures, a remodelled 2pc bathroom on the main floor, & a private deck on the back. This complex is PET FRIENDLY! For more details please visit the REALTO (id:6769)