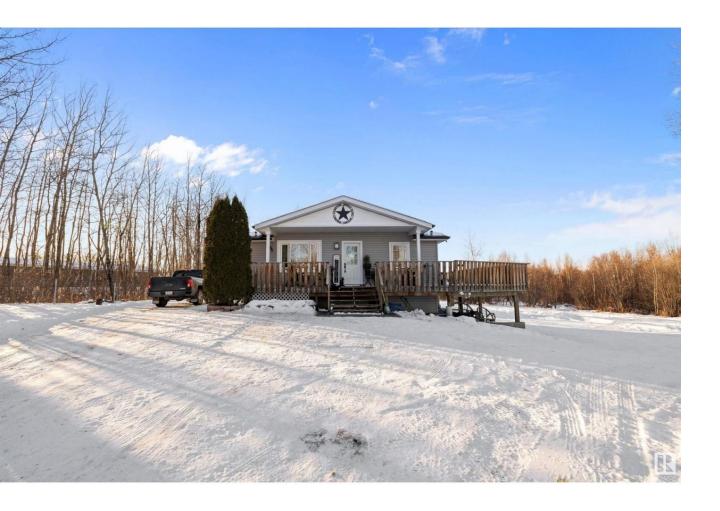

## Rural Parkland County Alberta

\$459.900

Nestled on a private 4.68-acre lot just 20 minutes from Stony Plain, this charming bungalow offers the perfect balance of peaceful country living and modern convenience. The home has been thoughtfully renovated, blending classic appeal with contemporary updates. Situated on a newer foundation, this older home has been fully restored, including a beautifully finished walkout basement. With 3 spacious bedrooms, there is plenty of room for a growing family or those who love to entertain. The fully finished basement provides additional living space, ideal for a home theater, recreation room, or any of your personal needs. The large lot offers a serene, private setting, perfect for outdoor activities and enjoying the beauty of nature. Enjoy the tranquility of rural life while still being within easy reach of Stony Plain's amenities. This property offers the perfect combination of country charm and modern comforts—truly a rare find! (id:6769)