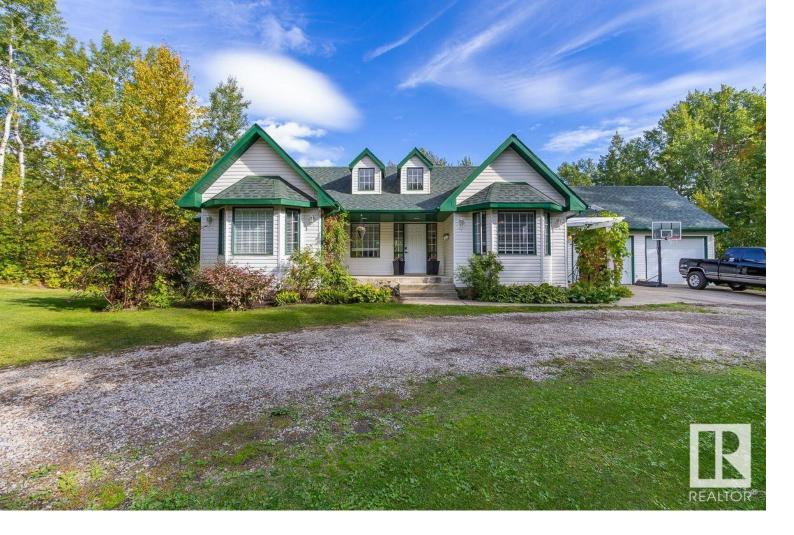

## 54129 RGE ROAD 275 23 Rural Parkland County AB

\$599,000

Step inside this impressive 1500 ft bungalow, featuring three spacious bedrooms, including a luxurious 5-piece ensuite equipped with a soothing jacuzzi, his&her sinks, and a generous walk-in closet. The inviting living room boasts a cozy gas fireplace and is bathed in natural light from charming dormer windows, accentuated by soaring vaulted ceilings that create an airy ambiance. Outdoor living is a delight here! Enjoy the expansive aggregate pad with a circular driveway and a 24x24 garage connected to the home via a breezeway. The thoughtfully designed kitchen features a bright eating area that seamlessly opens onto a large deck ideal for entertaining family and friends or simply enjoying the peaceful surroundings. This property is equipped with a 3,500-gallon cistern and a deep 115' well. Located in a highly desirable neighborhood with convenient access to Muir Lake. Don't miss this incredible opportunity to own a well-maintained property that offers the perfect blend of comfort and outdoor enjoyment.