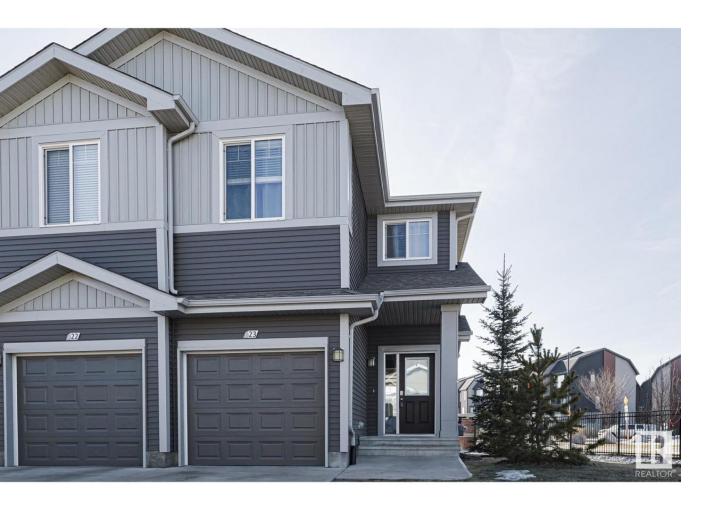

## Edmonton Alberta

\$382,900

This gorgeous HALF DUPLEX is located in the condo complex of RENEW IN ROSENTHAL. When entering this home, you come to an OPEN CONCEPT LAYOUT with a large living room, dining area and a kitchen with BREAKFAST ISLAND and STAINLESS-STEEL appliances. The upper level has a large master bedroom featuring ENSUITE bathroom. There are an additional 2 spacious bedrooms, a full bathroom and UPPER-LEVEL LAUNDRY. This home comes with a FULLY FINISHED basement with a large RECREATIONAL ROOM. Enjoy the summers in the backyard featuring a deck and the convenience of a single ATTACHED GARAGE. This home is close to all amenities including shopping, COSTCO, restaurants, public transportation, schools, parks and major roadways like the WHITEMUD and ANTHONY HENDAY. (id:6769)