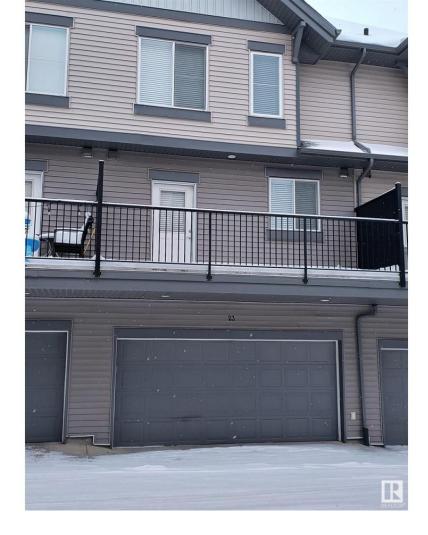

## Edmonton Alberta

\$355,000

Welcome to Southern Springs in SW Edmonton, where comfort meets convenience in this 2011-built, 1,453 sq ft, 3-bedroom townhouse with a double attached garage and lake views from the balcony. Three finished levels offering ample space for living and entertaining. Modern kitchen with plenty of cabinet storage and stainless kitchen appliances. Expansive living and dining rooms with access to a large deck for a gas BBQ hookup. Ground floor flex space perfect for a home office plus direct garage access. Southern Spring offers privacy, secured parking, and visitor parking in a well-maintained complex. Close to parks, schools, shopping, public transit, and all essential amenities (id:6769)