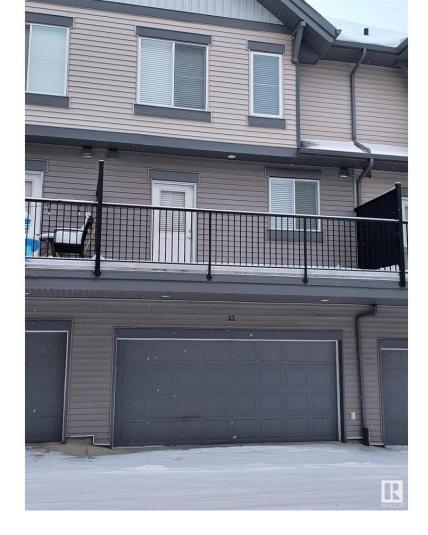

## Edmonton Alberta

\$355,000

Welcome to Southern Springs in SW Edmonton, where comfort meets convenience in this 2011-built, 1,453 sq ft, 3-bedroom townhouse with a double attached garage and lake views from the balcony. Three finished levels offering maple space for living and entertaining. Modern kitchen with plenty of cabinet storage and stainless kitchen appliances. Expansive living and dining rooms with access to large deck for a gas BBQ Hook up. Ground floor flex space perfect for home office plus direct garage access. Southern Spring offers privacy, secured parking, and visitor parking in a well-maintained complex. Close to parks, schools, shopping, public transit, and all essential amenities. (id:6769)