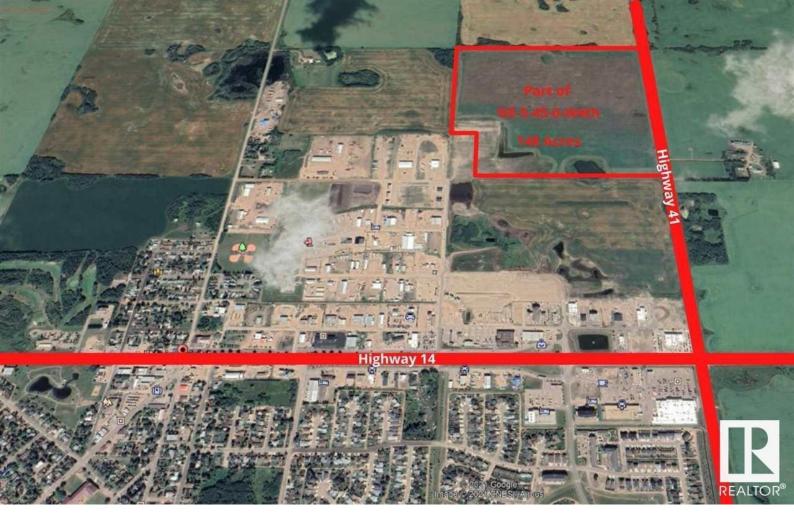

## 23 avenue 23 Street Rural Wainwright M.D. AB \$5,100,000

- 148 Acres Prime Development Land within Town of Wainwright. - Hwy 41 (East Boundary) - Proposed Hwy Commercial - balance of Land Light Industrial - 23rd Street (South Boundary) to be Constructed to join Hwy 41 (right in - right out Intersection) - 23rd Ave (West Boundary) and current access to the site - Wainwright home to Canadian Force Base (17.65 of population) - Regional Service Centre for retail; government, health, education, industrial support service; - Driven by Agricultural (farming & ranching); & Oil/Gas within the region.