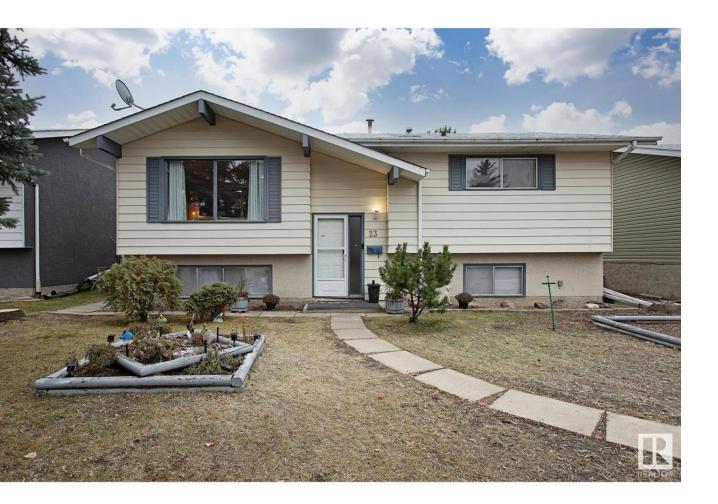

## Leduc Alberta

\$359,900

Lots of potential in this lovely bi-level centrally located in Corinthia Park. Sapcious living room with stained cedar feature walls for reclaimed barnwood effect. Large kitchen expanded in 2013 with maple cabinets and stainess steel appliances. Dining room open to kitchen. Huge primary bedroom with large 5x9 walk-in closet. Upgraded main bath with newer quartz-top vanity. Laminate flooring throught main floor. Basement is fully finished with huge family room, 3 pc bath and 2 more bedrooms. Large laundry room down with utility sink. High-efficiency furnace. 2 tier deck leads to a massive west facing back yard fully fenced in chainlink. Large garden shed included. Oversized 26x24' heated garage ideal for the handyman. Back alley access and RV parking potential. (id:6769)