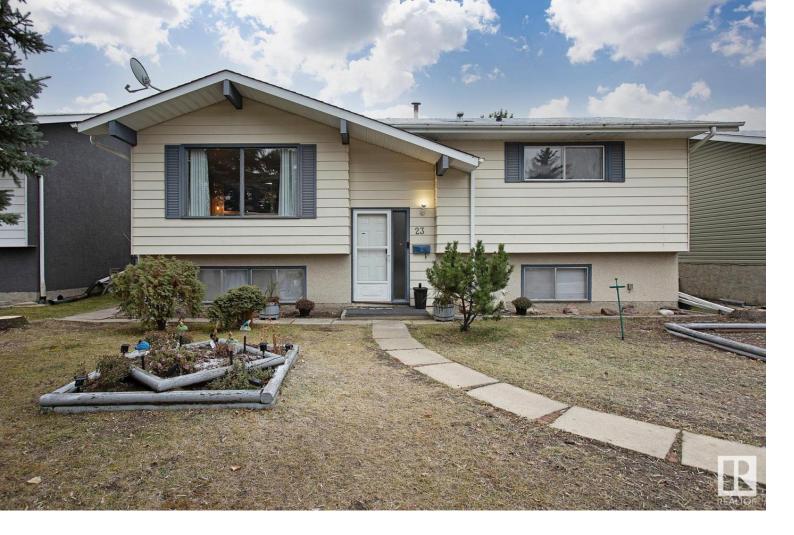

## 23 BELLA COOLA Drive Leduc AB

\$364,900

Lots of potential in this lovely bi-level centrally located in Corinthia Park. Sapcious living room with stained cedar feature walls for reclaimed barnwood effect. Large kitchen expanded in 2013 with maple cabinets and stainess steel appliances. Dining room open to kitchen. Huge primary bedroom with large 5x9 walk-in closet. Upgraded main bath with newer quartz-top vanity. Laminate flooring throught main floor. Basement is fully finished with huge family room, 3 pc bath and 2 more bedrooms. Large laundry room down with utility sink. High-efficiency furnace. 2 tier deck leads to a massive west facing back yard fully fenced in chainlink. Large garden shed included. Oversized 26x24' heated garage ideal for the handyman. Back alley access and RV parking potential.