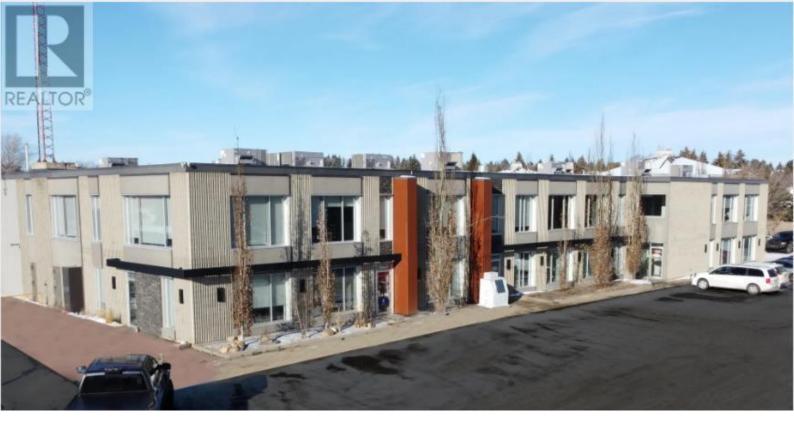

## 23 Bellerose Drive St Albert Alberta

\$8,050,000

Located just off St. Albert Trail, the primary arterial roadway in St. Albert, the Property benefits from short drive times to key transportation routes including Anthony Henday Drive and Yellowhead Trail. The Property has eight grade doors, one ramped grade door and four dock doors. Inventory can be easily managed without disrupting walk-in customers at the front of the space. The Property is well-maintained with modern finishes in the reception and office spaces, as well as functional common boardrooms. The Property offers a functional layout for a wide range of industrial users seeking higher quality office space and conventional warehousing. (id:6769)