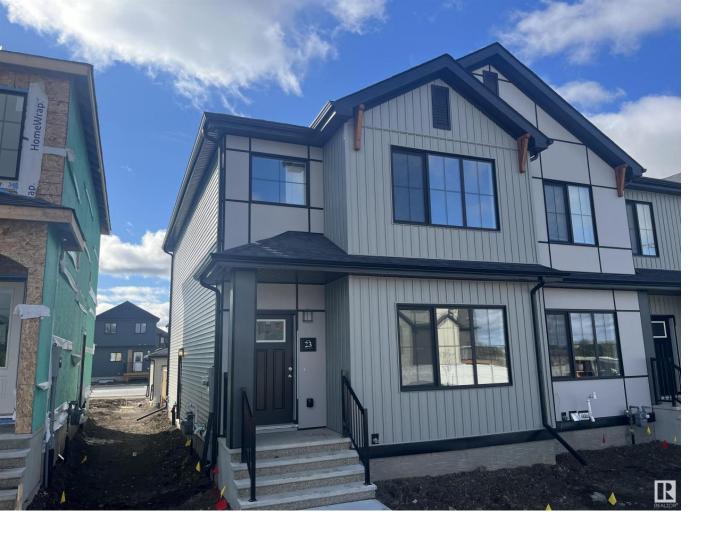

## 23 CHELLES Wynd St. Albert AB

\$448,800

Check out this STUNNING SAN RUFO built townhouse in the new St. Albert community of Cherot. This 'Ronan' model is a CORNER UNIT, 3 bed 2.5 bath layout that is the perfect blend of style and function. The OPEN CONCEPT kitchen is accented with QUARTZ countertops, CENTER ISLAND with bar seating, dual-tone cabinets, and stainless steel appliances. The rest of the main level features a 9 ft ceiling, large windows ensuring plenty of natural light, a walk-in coat closet, living area, dining nook, 2 pce bath & mudroom area all making this the perfect space to relax and entertain your family & friends. Upstairs boasts the large primary bedroom with a 4 PCE ENSUITE and WALK-IN CLOSET. Two additional bedrooms, 4 pce bath, and a central laundry room complete the upper level. Outside will feature a FULLY LANDSCAPED YARD with a deck, fence, separate SIDE ENTRANCE, and double detached garage. Amazing location is close to schools, shopping, parks, trails, Ray Gibbon, Henday, and all the amenities St. Albert has to offer!