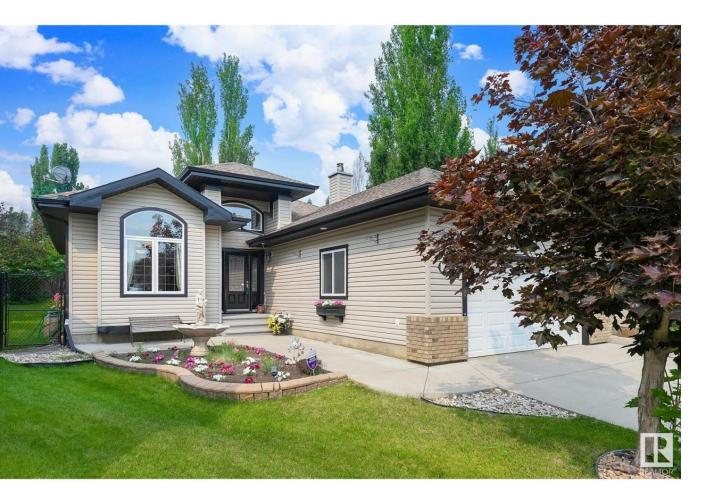

## Spruce Grove Alberta

Located in a quiet Deer Park cul de sac on a pie lot, find this beautiful 1500+sf BUNGALOW home with a FF basement. Lovingly cared for, this open concept home offers 3 bdrms, 3 baths and an oversized 24x22 garage with radiant heat. Upon entering the spacious foyer, there is a bright flex room adjacent to the entry. You will be in awe of the beauty that the living room has with the vaulted ceilings, fireplace and sunshine that many windows bring. Enter the master bedroom through double french doors into your massive retreat with a large closet, sitting area, 4 pce ensuite including a huge soaker tub. Huge mud room off the garage with MAIN FLOOR LAUNDRY. The spacious kitchen boasts granite, a gas stove, generous dining area, high end appliances and pantry. The dining room has patio doors that open to a massive covered deck overlooking the beautiful private fenced yard. The basement has 2 bedrooms, huge FR with corner gas fireplace and lots of storage. AIR CONDITIONING. Shingles were done in 2020. (id:6769)