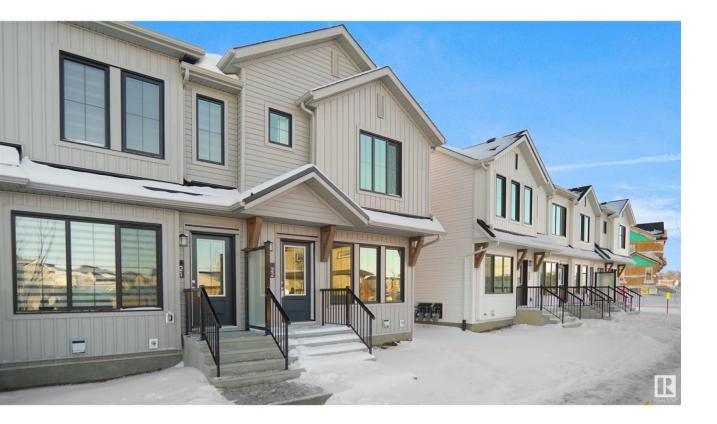

## Spruce Grove Alberta

Welcome home to this brand new row house unit the "Sage 11 Built by StreetSide Developments and is located in one of Spruce Groves newest premier communities of Easton. With almost 1200 square Feet, it comes with front yard landscaping and a single over sized rear detached garage this opportunity is perfect for a young family or young couple. Your main floor is complete with upgrade luxury Vinyl Plank flooring throughout the great room and the kitchen. room. Highlighted in your new kitchen are upgraded cabinet and a tile back splash. The upper level has 3 bedrooms and 2 full bathrooms. This home also comes with a unfinished basement perfect for a future development. \*\*\*Home is under construction and the photos are of the show home colors and finishing's may vary, will be complete in the Summer/Fall of 2025 \*\*\* (id:6769)