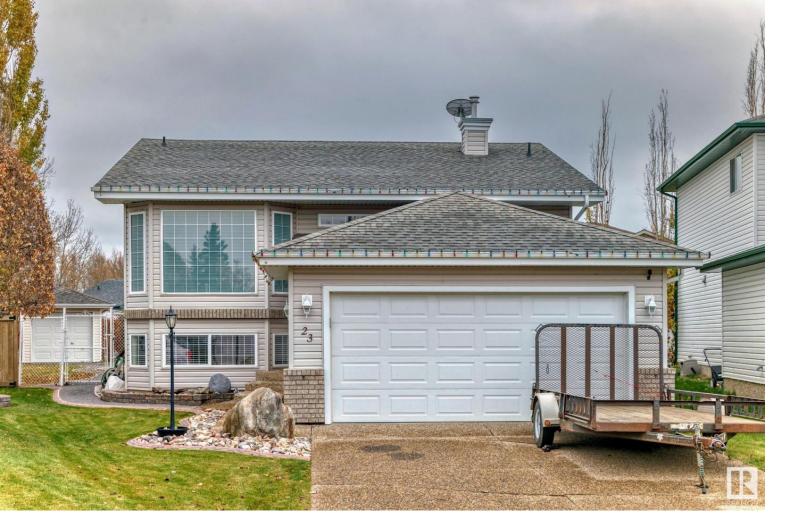

## 23 Greenbriar Place Stony Plain AB \$439,900

Great Reid Built Bi-Level with a Cul-de-sac location, easy HWY access & located close to golf, parks, walking trails & shopping. There is the option to have 5 bedrooms or 3 bedrooms with an office & an exercise room. Vaulted ceilings & ample windows offer good natural light. The spacious Living/Dining room flows through to the Kitchen/Eating area that has plenty of counterspace, cupboards, pantry & access to the deck. The flooring & paint have been upgraded in both areas. The spacious master has an ensuite, walk-in closet & good views to the back yard. There are 2 more bedrooms & the full bath that complete the main floor. The basement has a large family room with plenty of natural light. There are 2 more generous bedrooms, a 3 piece bath & the laundry room that offers numerous storage options. There is a double attached, heated garage with newer opener & man door. The beautiful yard is fenced, fully landscaped with curbed walkways, 10 x 18 storage shed, low maintenance deck & room to play or entertain.