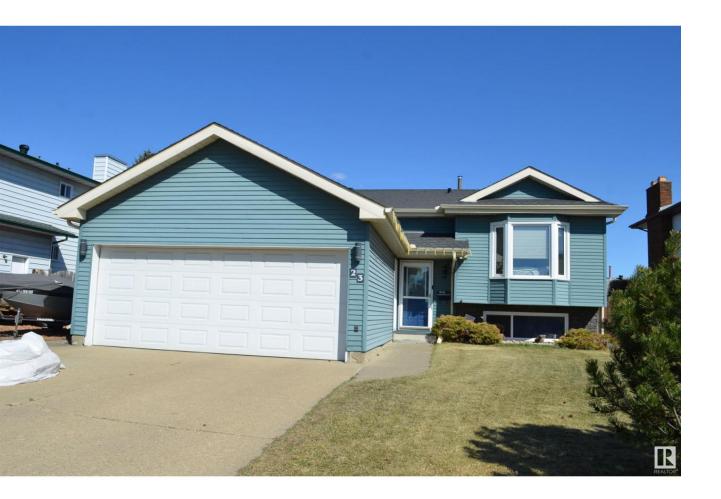

## Edmonton Alberta

Spacious three plus a fourth bedroom in the lower level Bi-Level in Canyon Ridge. Double attached garage. Large lot and recently updated decking material. Basement is mostly developed and has a large storage area, games, recreation room and the fourth bedroom as well as a four piece bathroom. Double attached garage and space on the side for a small RV or trailer. High Efficiency furnace 2008 (id:6769)