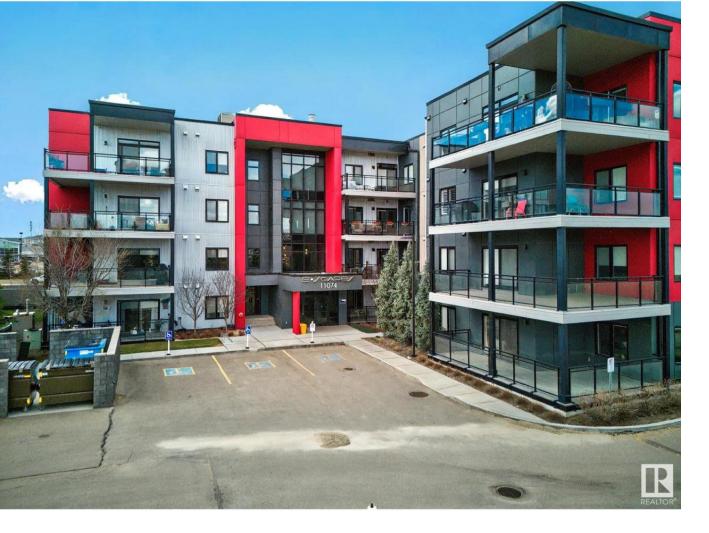

## Edmonton Alberta

\$319,999

E'SCAPES: not just like any other Condo its WARM, LUXURIOUS, SERENE VIEWS, close to shopping, transportation and dining. Minutes away from the Anthony Henday, Gateway BLVD/ Calgary Trail, South common. Beautiful hardwood floors and lots of natural light invite you in to this 2 bedrooms and 2 full bathrooms. The master bedroom features a walk through and 3 pc ensuite attached to it. second bedroom gives you plenty of space and lots of natural light. This unit boasts an open floor plan with a chef's kitchen with a huge island which is perfect for cooking and entertaining. Unit features stacked washer and dryer. The living room opens to the generous size patio hooked up with Natural gas for BBQ that you and your partner will enjoy. Unit comes with 2 UNDERGROUND TITLED PARKING STALLS. Building has Air conditioning, social room, guest unit, gym, conference room, underground heated parking and has a lot of visitor parking available (id:6769)