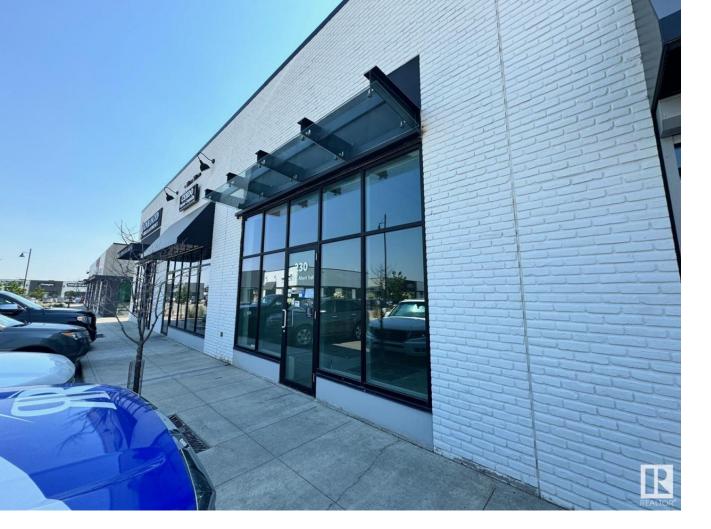

## St Albert Alberta \$541,975

Here is the Exclusive Retail and Professional Centre at a prime high-profile corner, offering a unique opportunity to purchase or lease retail unit approx 1150 SQ.FT. This exceptional location is directly across from one of the largest COSTCO stores in Western Canada, in the vibrant and multicultural Erin Ridge community of St.Albert. The plaza features a mix of national and local businesses, including a SPA, an Indian restaurant, a dental clinic, a vision center, a pediatric clinic, a pharmacy, a daycare, a flower shop, a hair salon, a nail art studio, a barber shop, and various other medical facilities. There's also a drive-thru building right across offering more exposure for any retail business! Also, enjoy outstanding visibility and exposure on the busy St. Albert Trail (HWY-2), the main artery connecting St. Albert, Sturgeon County, and Edmonton. This is a prime opportunity to join a thriving business community in an area poised for growth. (id:6769)