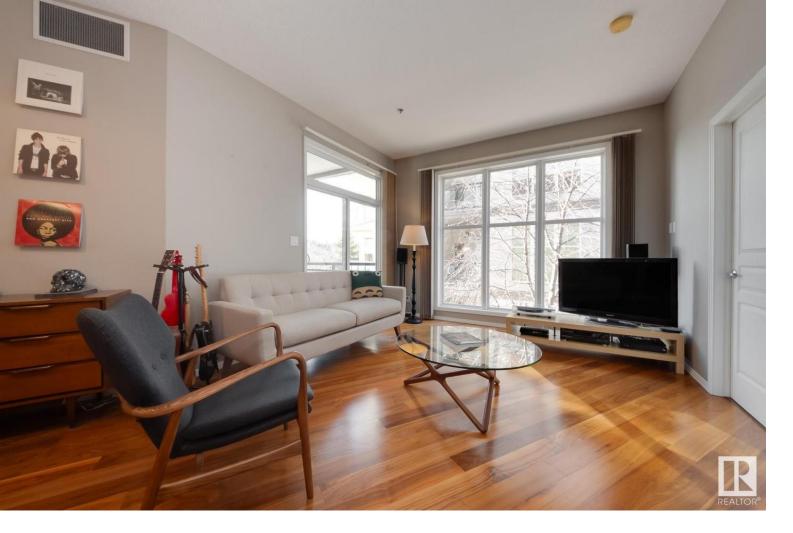

## 4831 104A Street 230 Edmonton AB

\$165.000

Southview Court - a fabulous low-rise condo complex in the very central, walkable neighbourhood of Empire Park. This vibrant community has your choice of grocery stores including the Italian Centre and Superstore, various fast-food shops, coffee shops, restaurants, and professional services. Public transportation out the door or a 20 minute walk to the Southgate LRT station. This funky 1 bedroom boasts 9-foot ceilings, engineered hardwood, floor to ceiling windows in the living room offering a west exposure, a balcony with partial south exposure and gas hook-up for the barbecue. One titled underground parking stall with a storage cage. Open concept floor plan with a raised eating bar in the kitchen, newer stainless steel fridge, dishwasher, microwave oven hood fan, a counter-top stove and built-in convection oven. Low condo fees, plus plenty of visitor parking!!