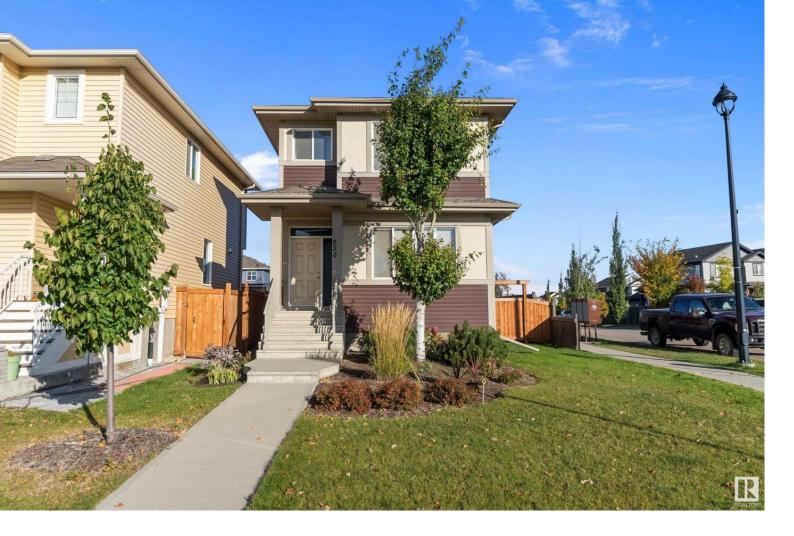

## 230 Kirpatrick Way Leduc AB

\$425,000

Great 2 storey home featuring 3 bedrooms, 2.5 bathrooms, double detached garage, fully fenced yard and central A/C. Main floor consists of a open floor plan with the living room, dining room and kitchen perfect for your entertaining needs. Ease of access to the main floor half bathroom and Laundry. Off the kitchen is the access to the back deck over looking your spacious back yard. Upstairs is the Primary bedroom with a walk in closet and 3pc ensuite bathroom. Completing upstairs is 2 more spacious bedrooms and your main 4pc bathroom. Downstairs is open and inviting waiting for your touches. The location of this home is a short walk down the street to the school, close to all amenities for your shopping needs and with easy access out to highway 39 west or heading out on Hwy 2. This spot has it all.