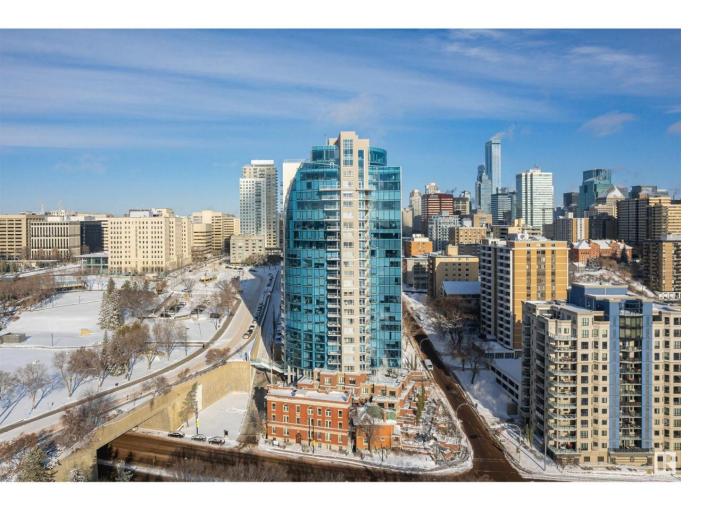

## Edmonton Alberta

\$579,900

Located in the exceptional Symphony Tower, the Rubinstein residence offers nearly 1300sqft of living space that combines fine finishes with extraordinary views. Floor to ceiling windows along with 2 balconies overlook the Legislature Building and the River Valley. Inside is a one of a kind owner's retreat. The primary bedroom features a massive walk through closet with custom shelving and spa like 5pc ensuite. The second bedroom also offers a walk-in closet with built-in shelving. Building amenities include a private lounge, Fitness Centre, and pedway with direct access to the government district and Legislature Building. Truly a must see. (Note, photos are of identical unit below) (id:6769)