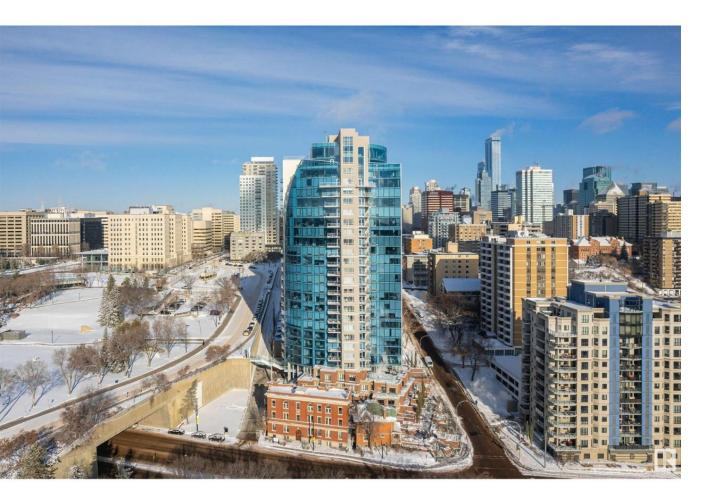

## Edmonton Alberta \$579,900

Located in the exceptional Symphony Tower, the Rubinstein residence offers nearly 1300sqft of living space that combines fine finishes with extraordinary views. Floor to ceiling windows along with 2 balconies overlook the Legislature Building and the River Valley. Inside is a one of a kind owner's retreat. The primary bedroom features a massive walk through closet with custom shelving and spa like 5pc ensuite. The second bedroom also offers a walk-in closet with built-in shelving. Building amenities include a private lounge, Fitness Centre, and pedway with direct access to the government district and Legislature Building. Truly a must see. (Note, photos are of identical unit below) (id:6769)