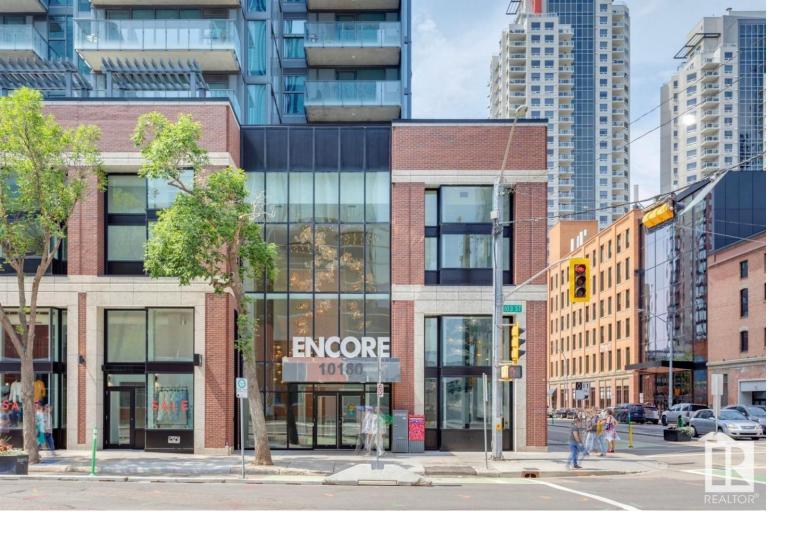

## Edmonton Alberta

\$399,900

Location, Location! Encore Tower - Modern 2 Bedroom, 2 Full Bathroom Corner Suite with some of the best Downtown views the city has to offer! Enjoy true floor-to-ceiling windows, an efficient split-bedroom design and private sheltered balcony with plenty of morning sunshine. Appreciate durable finishes throughout - sleek quartz counters, plank-style floors bright and tidy tub-surrounds and neutral roller shades (w/ black-out shades in bedrooms). Modern design includes a stylish kitchen with full-size Whirlpool appliances (SS), a spacious island with seating, 9-foot ceilings and in-suite laundry (full-size). Life at Encore includes many conveniences - friendly concierge, an inviting party-room, 4th floor sundeck and a private fitness room. Did we mention steps from ICE District, numerous dining choices, and an al fresco market?... Do not miss this opportunity at the city's ultimate central location! (id:6769)