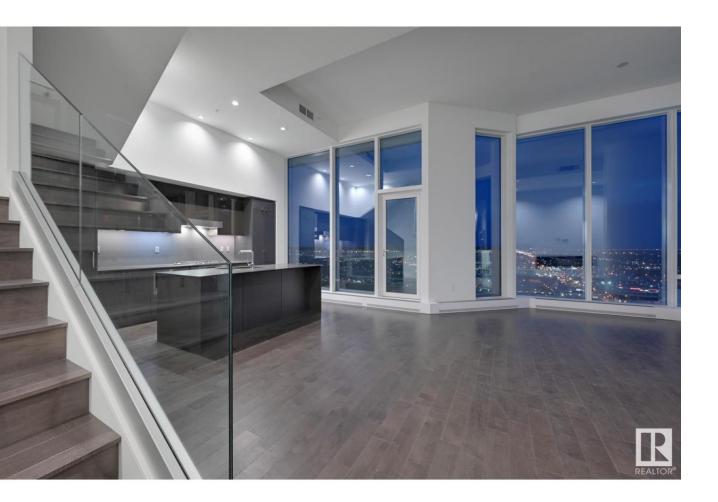

## Edmonton Alberta

\$6,500

What an opportunity at the ICE District's most spacious suite for rent... a stunning 2-Storey Townhouse located high above the skyline within the exclusive Legends Privates Residences - JW Marriott Tower! This unique townhouse property (only 1 of 4) offers a number of upgrades - 12 ft ceilings on main, a cozy fireplace, timeless maple floors and an abundance of space to entertain. Appreciate a modern-look kitchen with fully integrated appliances, gas-range and convenient wine fridge. Best highlights include 2 spacious bedrooms EACH with ensuite, and walk-in closets, and a GRAND natural-light main-floor office! ICE District's central location encourages a true walk-indoors experience with pedway access to Rogers Place, financial core and major grocery retailer + more. World-class JW Marriott shared facilities include sensational spa with indoor pool + steam areas, ARCHETYPE Fitness Facility, 24/7 concierge/security services, valet and numerous dining options at your doorstep. When can you move-in?! (id:6769)