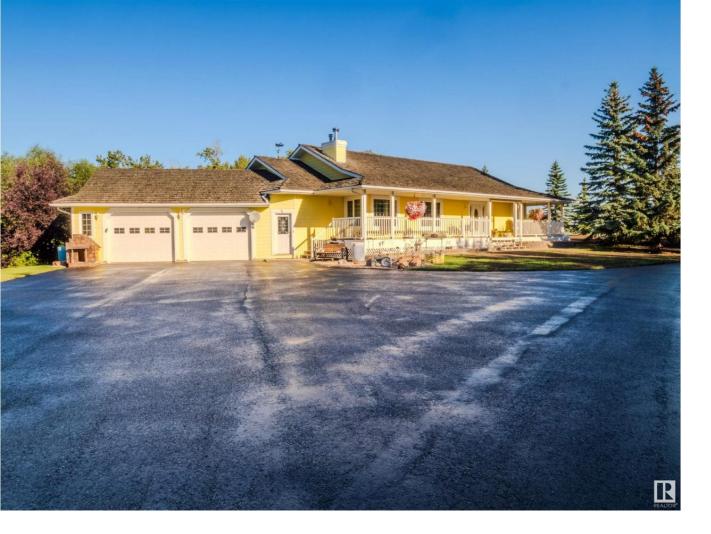

## Rural Strathcona County Alberta

\$1,499,702

CUSTOM BUILT WALKOUT BUNGALOW...42'x 72' SHOP with 14' OVERHEAD DOOR...COUNTRY & WESTERN SALOON WITH WOOD BURNING STOVE... AMAZING LOCATION close to Sherwood Park and Hwy 21 OFFERING FANTASTIC WOODLAND VIEWS AND PRIVACY..This one of a kind property is built for indooroutdoor entertaining with both upper & lower decks. Amazing FULLY DEVELOPED walkout basement complete with 2 bedrooms, REC room & Full bathroom. The main floor features a large primary bedroom with ensuite, walk in closet and a grand living room accented by a stunning stone fireplace vaulted ceiling. Den/ Flex room, chefs kitchen with granite countertops, custom cabinetry, 2pc powder and mudroom leading to the oversized heated double attached garage. This is a must see. ~WELCOME HOME! ~ (id:6769)