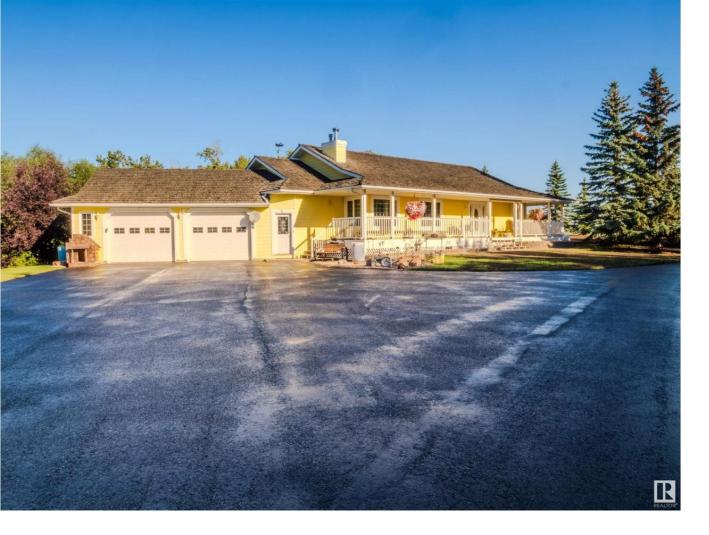

## Rural Strathcona County Alberta

\$1.549.702

CUSTOM BUILT WALKOUT BUNGALOW...42'x 72' SHOP with 14' OVERHEAD DOOR...COUNTRY & WESTERN SALOON WITH WOOD BURNING STOVE... AMAZING LOCATION close to Sherwood Park and Hwy 21 OFFERING FANTASTIC WOODLAND VIEWS AND PRIVACY..This one of a kind property is built for indooroutdoor entertaining with both upper & lower decks. Amazing FULLY DEVELOPED walkout basement complete with 2 bedrooms, REC room & Full bathroom. The main floor features a large primary bedroom with ensuite, walk in closet and a grand living room accented by a stunning stone fireplace vaulted ceiling. Den/ Flex room, chefs kitchen with granite countertops, custom cabinetry, 2pc powder and mudroom leading to the oversized heated double attached garage. This is a must see. ~WELCOME HOME! ~ (id:6769)