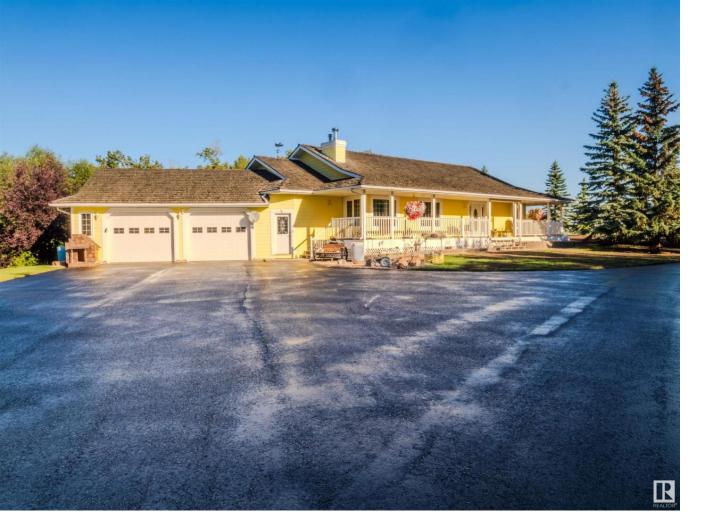

## 23038 TWP ROAD 512 Rural Strathcona County AB

\$1,499,702

CUSTOM BUILT WALKOUT BUNGALOW...42'x 72' SHOP with 14' OVERHEAD DOOR...COUNTRY & WESTERN SALOON WITH WOOD BURNING STOVE... AMAZING LOCATION close to Sherwood Park and Hwy 21 OFFERING FANTASTIC WOODLAND VIEWS AND PRIVACY..This one of a kind property is built for indoor-outdoor entertaining with both upper & lower decks. Amazing FULLY DEVELOPED walkout basement complete with 2 bedrooms, REC room & Full bathroom. The main floor features a large primary bedroom with ensuite, walk in closet and a grand living room accented by a stunning stone fireplace vaulted ceiling. Den/ Flex room, chefs kitchen with granite countertops, custom cabinetry, 2pc powder and mudroom leading to the oversized heated double attached garage. This is a must see. ~WELCOME HOME ! ~