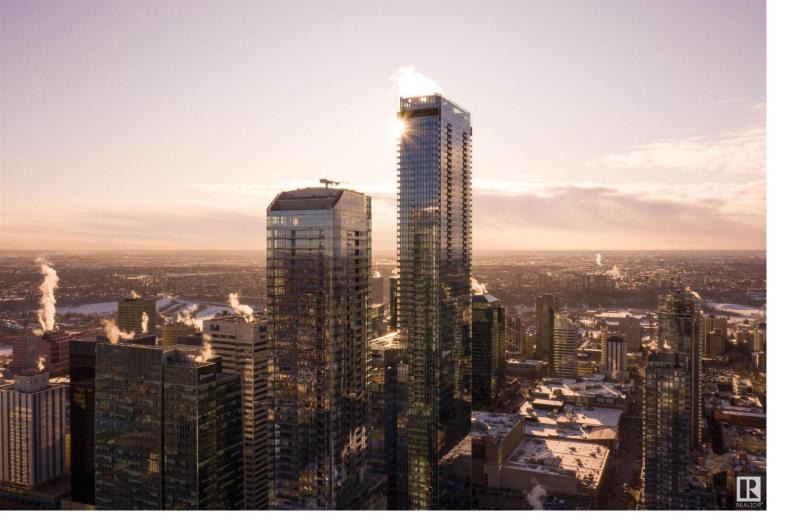

## 10360 102 Street 2304 Edmonton AB

\$1,598,190

Legends Private Residences - South-West Townhouse, the most exciting lifestyle opportunity of the 2024 real estate year! This unique residence offers an incredible south-span of the entire city, allowing opportunity to enjoy both sunrise + sunset views every single day... quite possibly the best conversation suite within the city! A unique bungalow design with 2nd bedroom 'loft' offers numerous pre-construction upgrades - 12 ft ceilings on main, built-in speakers, rough-in for motorized shades, natural wood fireplace, a unique curved den/lounge off a stunning high-gloss kitchen. Enjoy a legendary outdoor terrace (nearly 1200sqft!) high above the JW Marriott Tower, overlooking the iconic ICE District Plaza... this central location encourages a true walk-indoors experience with pedway access to Rogers Place, financial core, groceries + more. World-class JW Marriott shared facilities include spa with indoor pool + steam areas, ARCHETYPE Fitness, 24/7 concierge/security, valet and dining at your doorstep.