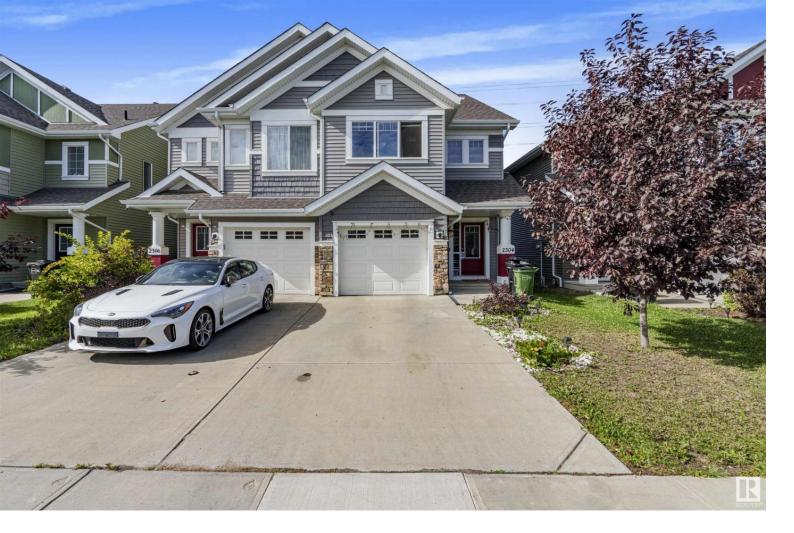

## 2304 86 Street Edmonton AB

!LAKE ACCESS!! Welcome to the Summerside Community, where you can access the beautiful lake. This wellmaintained home is in a friendly neighborhood ensuring a peaceful and safe environment. This exceptional Bi-Levels half duplex fully upgraded offers 2100 + SQFT of living space. The living and dining area is bright and filled with natural light. The kitchen boasts elegant countertops, high end Stainless steel appliances, The next level boasts a private floor dedicated to the primary bedroom complete with walk-in closet and ensuite bathroom. Continue to the upper level with a versatile bonus room, two spacious bedrooms, laundry, and full bath. fully finished basement comes with 2nd kitchen, living area, full bath and good size room. Enjoy the large private deck. Parking is easy, with an attached garage and driveway. The fully landscaped and fenced backing to walking trail. It is conveniently located near amenities, within walking distance.. Don't miss the opportunity. Listing Presented By: