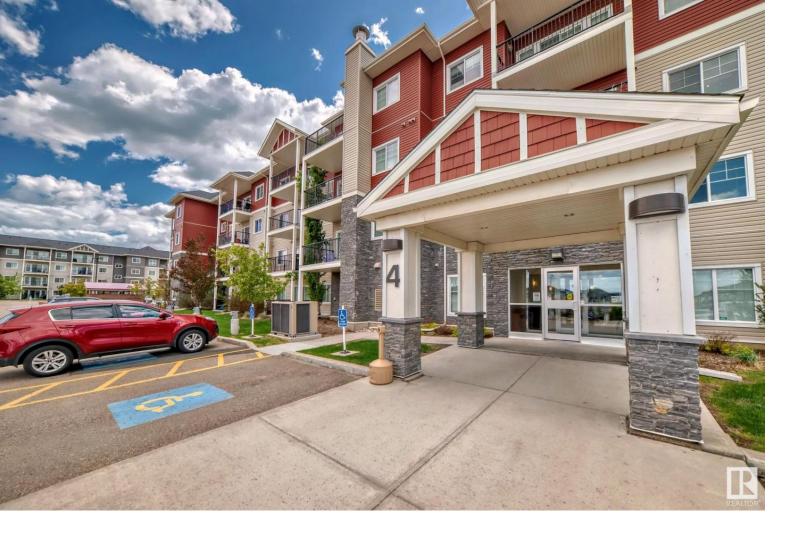

## 4 AUGUSTINE Crescent 2308 Sherwood Park AB

\$279 900

Welcome home! This 2 bedroom condo with 2 full bathrooms and designer kitchen offers granite countertops, high end cabinets, tile and laminate flooring throughout. In-suite large stacking washer and dryer in storage area. South facing balcony, sun drenched with no neighbors behind. Includes one titled parking stall (#211). Well maintained building includes fitness room and great location with shopping nearby and easy access to hwy 16 and Anthony Henday. Is a must to see! Builder square footage 927 square feet, professionally measured at 857 square feet.