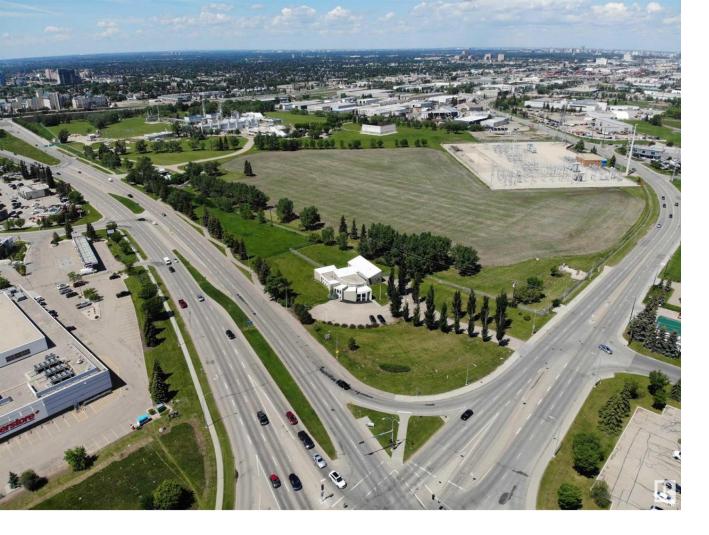

## Edmonton Alberta

\$6,200,000

UNIQUE OPPORTUNITY! High profile redevelopment site consisting of 2.97 acres, located directly on the intersection of 23rd Avenue and Parsons Road. Massive exposure with over 1,000 feet of direct frontage to 23rd Avenue. Flexible DC2 zoning that allows for a wide range of commercial and light industrial development opportunities. Existing building on site (approx. 7,000 sq.ft.); (id:6769)