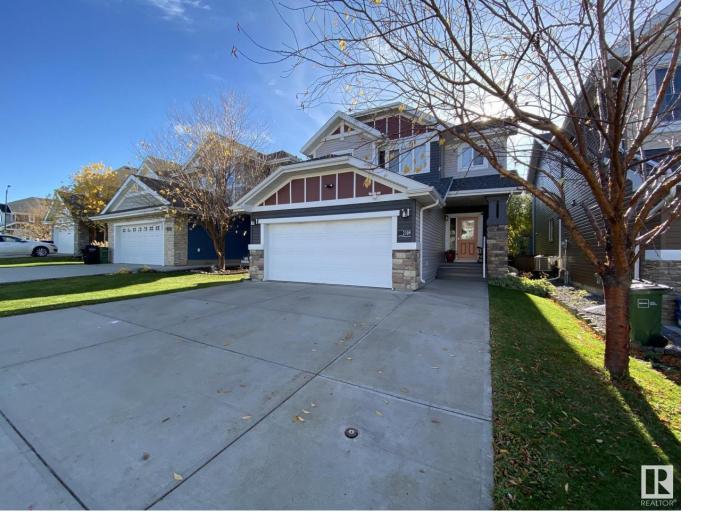

## 2309 SPARROW Crescent Edmonton AB \$599,000

Welcome to this 2220Sq.Ft. Executive 2Storey, 3+Bdrms/4BATH, FULL A/C, Northwest Facing TRIPLE ATT. TANDEM 33x19 HEATED GARAGE Backing a WALK-PATH in The Community of STARLING off The Henday Drive. Upon entry you are greeted w/a large tiled entrance & a main floor DEN with French Doors w/a Double Sided Gas Fireplace & Refurbished HARDWOOD leading into the Large bright Living Room, Dining Room for 8+Guests w/a Garden Door onto the Large Deck & White Cabinets, Corner Pantry, QUARTZ Counter Tops with 5 S/S Appliances. The upper floor has a large BONUS ROOM, Oversized Primary Bdrm w/a 5pc ENSUITE & Walk-In Closet, A 2nd & 3rd Bdrms, a full 4pc Bath & A Separate UPPER LAUNDRY ROOM. The Unspoiled Basement has a FULL 4pc BATHROOM & space for 2 more Bdrms & A Good Size Family Room & closed in Furnace Room & Storage. There is a large backyard backing a WALK PATH that circles the neighborhood & pond area. Great Family Neighborhood with quick access to ANTHONY HENDAY located between St. Albert & Northwest Edmonton. Listing Presented By: