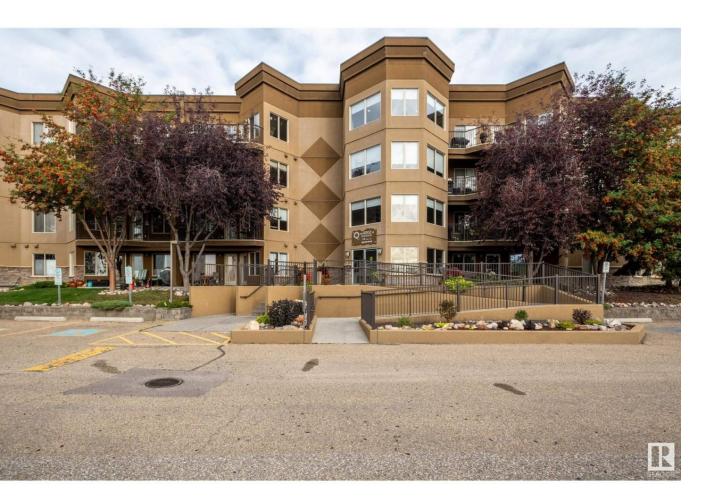

## Edmonton Alberta

\$220,000

\* HERMITAGE PARK VIEWS \*CENTRAL AIR CONDITIONING \* UNDERGROUND PARKING \* Imagine yourself living in this gorgeous 2 bed / 2 bath condo. The Ridge at Hermitage is a well maintained and inviting adult condominium. Have your morning coffee on your balcony with amazing southeast facing views over the River Valley and Hermitage Park with its endless walking trails and bike paths. The sunrises are unforgettable! Your unit has central air conditioning to keep you cool during the hot summer days. It features two good sized bedrooms with an ensuite in the primary bedroom. There is an oversized laundry/storage room with a stacked washer/dryer and the balcony has a natural gas BBQ hookup. You will be proud to show your guests the exercise room with steam room, the social room with pool table, the library with books as well as puzzles. Also included is one heated underground parking stall with a storage cage and a car wash bay! Don't miss out on owning a condo that youll be very happy to own for many years to come! (id:6769)