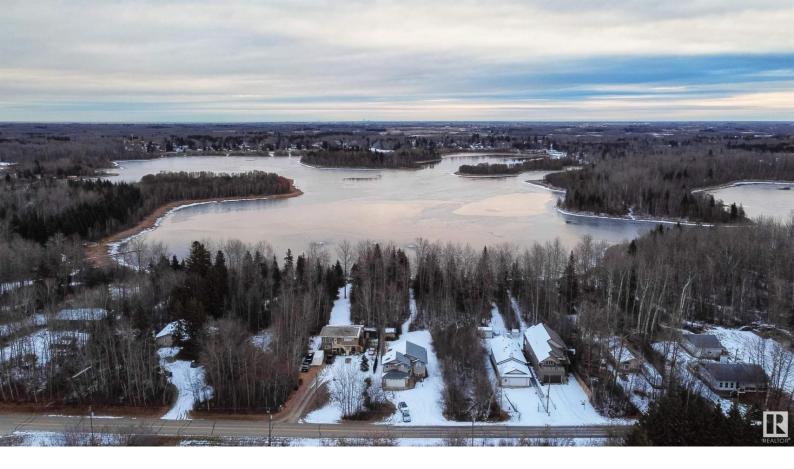

## 231 RGE RD 20 Rural Parkland County AB

\$595,000

LAKEFRONT!! This 1630 sqft bi-level in the Village of Spring Lake is perfect for your family! Featuring an open floor plan with soaring vaulted ceilings, this home showcases central A/C, hardwood flooring, a main-floor den, gorgeous kitchen with rich-toned cabinetry, under-cabinet lighting, center island, stainless appliances, corner pantry, & separate dinette, a large living room, 4 total bedrooms including an upper-level owner's suite with walk-in closet & 4pc ensuite, a fully-finished WALK-OUT basement with wood-burning fireplace & plumbing set up for a future wet bar, and an oversized double-attached garage. As for the location here, it's spectacular! With a low-maintenance exterior deck, this lot measures approximately 200'x65' and is beautifully treed with a pathway down to Spring Lake - ice skating & fishing from your own property have never looked so good! Situated in the highly coveted Blueberry School district, you're going to love this home!