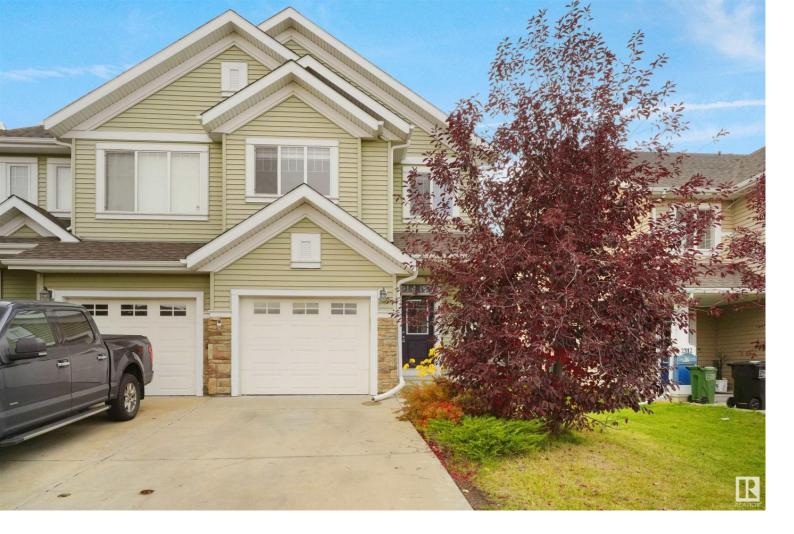

## 2314 67A Street Edmonton AB

\$449,900

Welcome to Summerside!! This beautiful half duplex in Summerside offering 1762 square feet of well-designed living space, perfectly situated right next to the park and featuring EXCLUSIVE LAKE ACCESS. The home has been FRESHLY PAINTED and includes a BRAND NEW furnace installed in 2023. The main floor boasts an open-layout kitchen and spacious living area perfect for family get togethers. The Upstairs, you'll find a large loft ideal for home office or kids play area, a spacious primary bedroom with an ensuite and a huge WALK IN CLOSET, plus two more good-sized bedrooms and an additional four-piece bath. A laundry upstairs for added convenience. With a big fenced backyard, a cozy gas fireplace, and a BASEMENT IS ROUGHED IN FOR SEPARATE ENTRANCE, this home offers comfort and versatility. Located in the perfect spot, just steps from the park, it's the ideal place to call home!