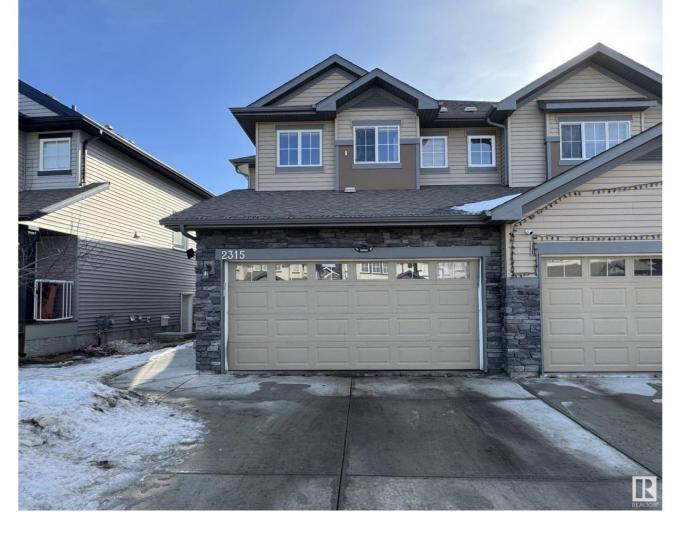

## Edmonton Alberta

\$499.900

Welcome to this stunning duplex with a double attached garage in the desirable LAUREL community, featuring a FULLY FINISHED BASEMENT and a MAIN FLOOR BEDROOM with 4-PC BATH. With 4 spacious bedrooms and 4 bathrooms, this home is designed for comfort and convenience. The main floor boasts a cozy living room, a dining room, an upgraded kitchen with quartz countertops and a walk-in pantry, and a bedroom with full bath. On the second floor, you'll find a spacious BONUS ROOM, the primary bedroom with an en-suite, two additional bedrooms, a den and another full bathroom. The fully developed basement features LARGE RECREATIONAL AREA and a full bathroom. Located within walking distance to new High School, Svend Hansen School, playground, bus stop ,shopping plaza, Meadows Rec Centre, and minutes away major routes like Anthony Henday and Whitemud Drive, this property is a fantastic opportunity for both families and investors. (id:6769)