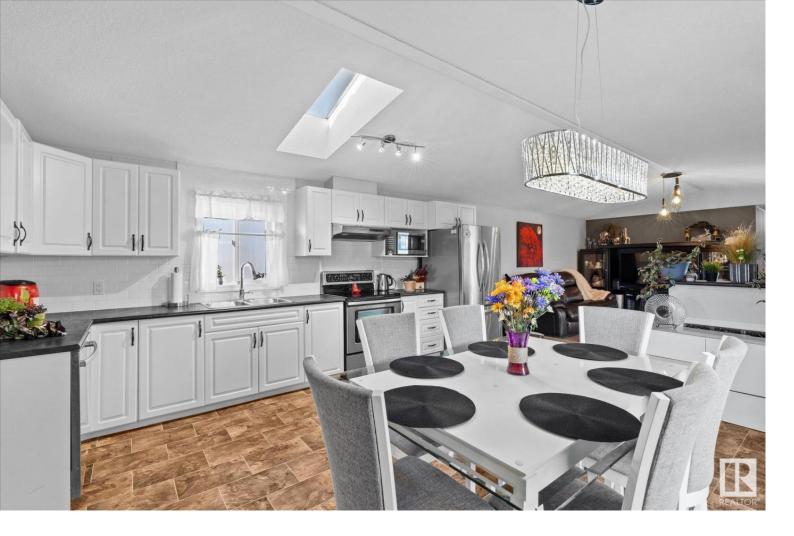

## 232 53222 RR 272 Rural Parkland County AB

\$134,900

Looking for an affordable home in Parkland? This updated, 3 bedroom, 2 bathroom home is perfect! Open concept living with the primary bedroom & ensuite on the other side of the 2 other bedrooms for added privacy. Brand new vinyl plank flooring professionally installed in all the bedrooms. Huge windows, skylight and patio door let loads of natural light into the home. Stainless steel appliances in the large kitchen. Newer washer & dryer in the mud room. Step outside to the 2nd large deck to enjoy your morning coffee. Partially fenced yard for the pets and 2 storage sheds for extra's. Tons of amenities in the park including a playground, school, restaurant, store, gas station and fire department. Just minutes to HWY 16 for commuters and minutes away to all the amenities Spruce Grove offers.