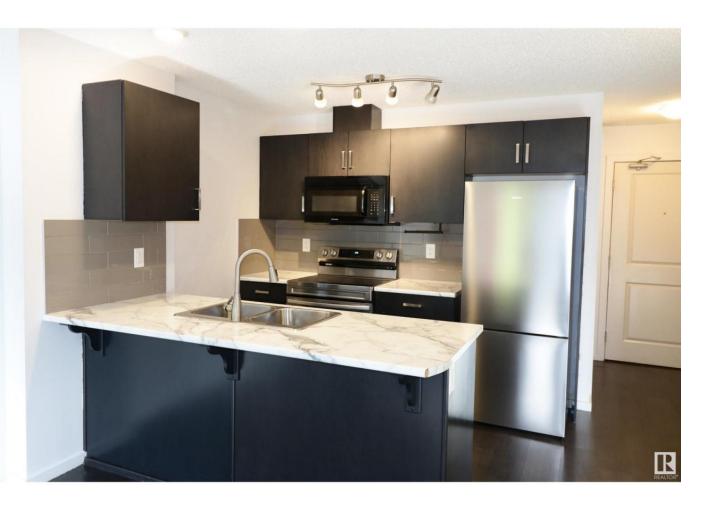

## Edmonton Alberta

\$159,900

Stylish and affordable, this 1-bedroom condo in Charlesworth offers modern living in a vibrant, well-connected community. Featuring dark flooring, stainless steel appliances, and an open-concept layout, the unit is both sleek and functional. The spacious primary bedroom includes a walk-through closet and dual access to the full ensuite for added privacy. A built-in tech nook makes working from home a breeze, while in-suite laundry and a private balcony add everyday convenience. You'll also enjoy a titled outdoor parking stall, elevator access, and LOW CONDO FEES (ONLY \$293.35) AND INCLUDES HEAT AND WATER. Close to shopping, schools, parks, and transit—this is a fantastic opportunity to own in one of Edmonton's most sought-after neighbourhoods. (id:6769)