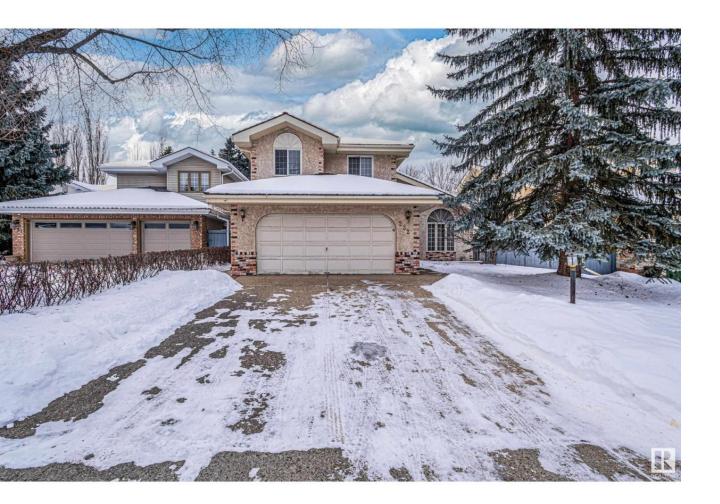

## Edmonton Alberta

\$649,500

Ogilvie Ridge is one of the most EXCLUSIVE neighbourhoods in Whitemud Creek. Situated in a quiet cul de sac just seconds away from the ravine, this classic 2300sqft, 2-storey could become your dream home. With 5beds+den the possibilities are endless. You are invited into a grandiose living space w/open to above, vaulted ceilings. The formal dining room is perfect for traditional dinners cooked in a kitchen that has been exquisitely renovated from top to bottom w/ new custom cabinetry, quartz countertops, & stainless steel appliances (incl. induction stove). There is a cozy family room w/a wood burning fireplace & a wet bar. Upstairs is a huge primary suite w/a massive 5pc ensuite. A great soaker tub & substantial sized walk in closet is a must nowadays & we got it! Main bath has Jack & Jill sinks for siblings getting ready. The basement is fully finished w/2 add'l beds & a 3pc bath. Brand new furnace was just installed too! Create memories picking apples & pears in the big backyard. Embrace what could be! (id:6769)