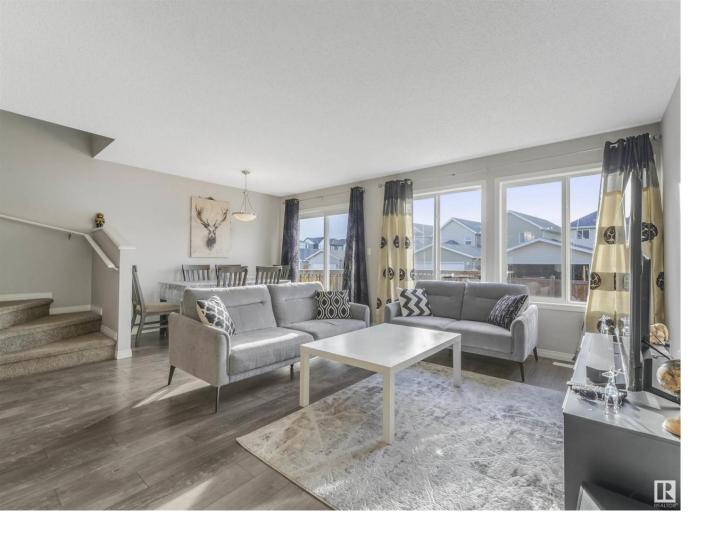

## Edmonton Alberta

\$469,700

DON'T MISS THIS HOME AS AN OPPORTUNITY Knocks Only Once! Own a Stunning Duplex with POTENTIAL for developing 2 RENTAL UNITS, perfect for INVESTORS/First-Time Home Buyers. With an approved RSF Zoning, build a GARDEN SUITE & a BASEMENT SUITE to offset your mortgage payments while being a PROUD homeowner! WELCOME to an IMMACULATELY KEPT HOME AT 2320-68 Street SW, in the most SOUGHT AFTER PRIVATE & EXCLUSIVE 32-ACRE SUMMERSIDE BEACH ACCESS COMMUNITY. LET YOUR KIDS & FAMILY ENJOY Swimming, Kayaking, BOATING (Non-Electric), & a BEACH CLUB w/A Playground. This 1,782 sq. ft. (PROF. MEASRD) home feature Spacious 3 Bedrooms, 2.5 bathrooms, a LARGE BONUS ROOM w/ a Single Attached Garage. The DESIGNER-LANDSCAPED backyard with Deck, FIRE-PIT & Fenced yard is perfect for outdoor living. Close to TOP Rated SCHOOLS, TRANSIT, RESTAURANTS, GROCERY STORES & the AIRPORT, this home offers LUXURY living with an ENVIABLE LIFESTYLE, all for just \$479,700. Dont miss out! (id:6769)

Living room  $17.1 \text{ m} \times 10.11 \text{ m}$ Dining room  $10.1 \text{ m} \times 7.8 \text{ m}$ Kitchen  $12.1 \text{ m} \times 11.6 \text{ m}$ Other  $10.11 \text{ m} \times 7.8 \text{ m}$ Primary Bedroom  $18.9 \text{ m} \times 15.4 \text{ m}$  Bedroom 2 13.1 m  $\times$  9.3 m Bedroom 3 14.1 m  $\times$  11.2 m Bonus Room 17 m  $\times$  13.9 m Laundry room 6.9 m  $\times$  5 m Other 9.9 m  $\times$  5.2 m Listing Presented By: